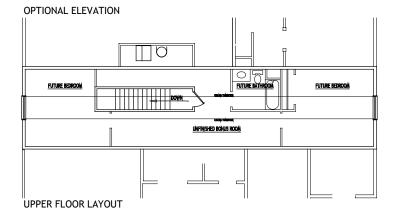

## **SEQUOIA PLAN**

W/ CRAWL SPACE SQUARE FOOTAGE 1657 Finished | 811 Unfinished | 2468 Total DIMENSIONS 59'-0" Width | 47'-0" Depth