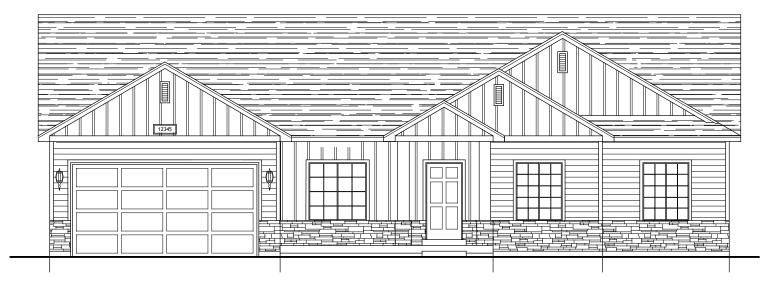

## **SEQUOIA PLAN**

W/ CRAWL SPACE SQUARE FOOTAGE 1657 Finished | 811 Unfinished | 2468 Total DIMENSIONS 59'-0" Width | 47'-0" Depth