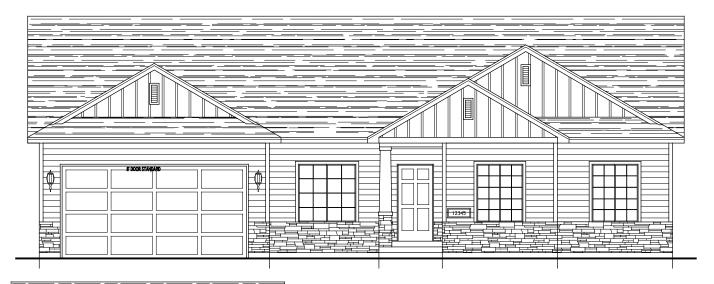

## RANDALL PLAN

W/ CRAWL SPACE SQUARE FOOTAGE 1632 Finished | 839 Unfinished | 2471 Total DIMENSIONS 55'-0" Width | 47'-0" Depth