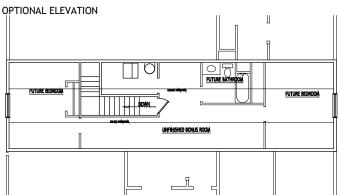

## RANDALL PLAN

W/ CRAWL SPACE SQUARE FOOTAGE 1632 Finished | 839 Unfinished | 2471 Total DIMENSIONS 55'-0" Width | 47'-0" Depth



## UPPER FLOOR LAYOUT



## MAIN FLOOR LAYOUT

PLEASE NOTE: Square footage and measurements noted are approximate. All images of exteriors and floor plans are artist's renditions and may vary from actual product. Plans are subject to change to comply with local city ordinances. Final placement of home on lot is done at sellers discretion. All information on this sheet is subject to change without notice.

© 2020 Page Drafting and Design Inc. All Rights Reserved. These plans are protected by federal copyright law. They may not be copied, reproduced, changed, or publicly displayed in whole or in part, without first obtaining the express written permission of Page Drafting and Design. Federal law provides significant civil and criminal penalties for unauthorized copying, reproduction, publi