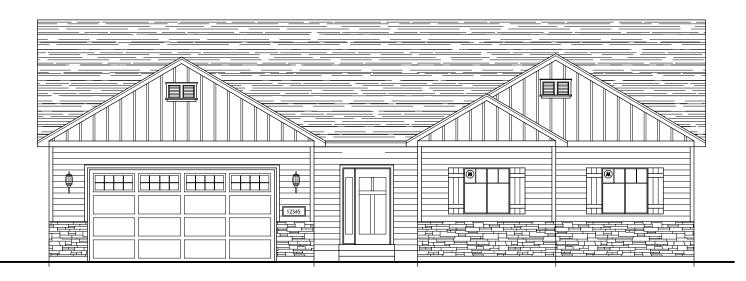

## MONTEREY PLAN

W/ CRAWL SPACE SQUARE FOOTAGE 1594 Finished | 742 Unfinished | 2336 Total DIMENSIONS 56'-0" Width | 48'-0" Depth