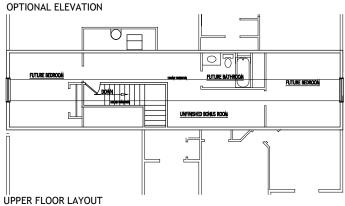

## MONTEREY PLAN

W/ CRAWL SPACE SQUARE FOOTAGE 1594 Finished | 742 Unfinished | 2336 Total DIMENSIONS 56'-0" Width | 48'-0" Depth