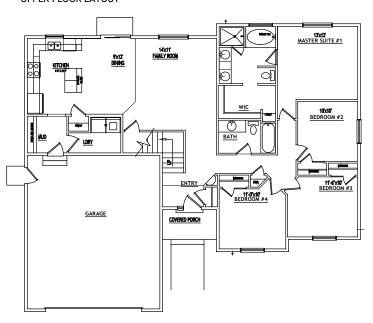

## MONTEREY PLAN

W/ CRAWL SPACE SQUARE FOOTAGE 1594 Finished | 742 Unfinished | 2336 Total DIMENSIONS 56'-0" Width | 48'-0" Depth

## MAIN FLOOR LAYOUT

PLEASE NOTE: Square footage and measurements noted are approximate. All images of exteriors and floor plans are artist's renditions and may vary from actual product. Plans are subject to change to comply with local city ordinances. Final placement of home on lot is done at sellers discretion. All information on this sheet is subject to change without notice. 2010 Series v. 1.0