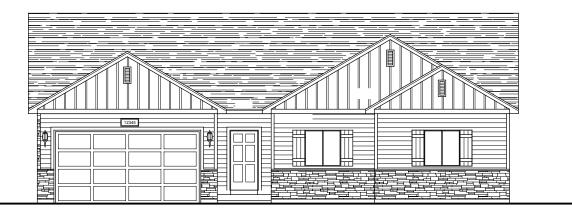

## KAYDEN PLAN

W/ CRAWL SPACE SQUARE FOOTAGE 1545 Finished | 747 Unfinished | 2292 Total DIMENSIONS 52'-6" Width | 42'-0" Depth

## OPTIONAL ELEVATION