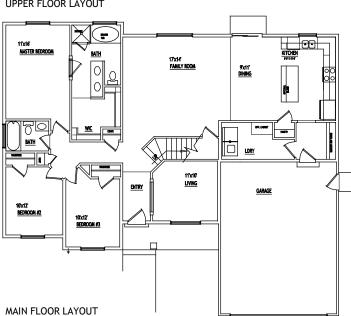

## **ELMWOOD**

W/ CRAWL SPACE SQUARE FOOTAGE 1677 Finished | 896 Unfinished | 2573 Total DIMENSIONS 56'-0" Width | 47'-0" Depth