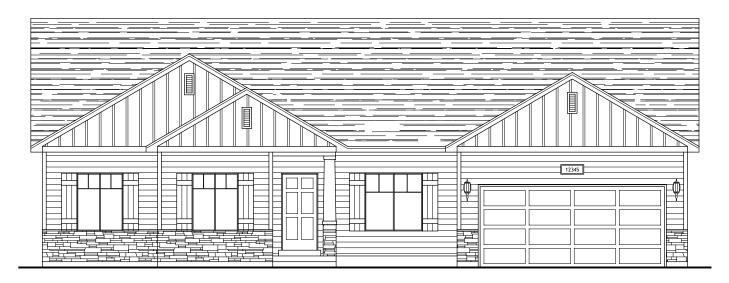

## **ELMWOOD**

W/ CRAWL SPACE SQUARE FOOTAGE 1677 Finished | 896 Unfinished | 2573 Total DIMENSIONS 56'-0" Width | 47'-0" Depth