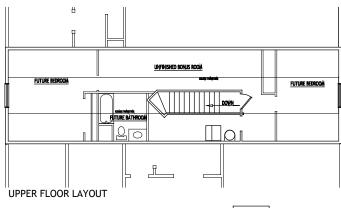

## **ELMWOOD**

W/ CRAWL SPACE SQUARE FOOTAGE 1677 Finished | 896 Unfinished | 2573 Total DIMENSIONS 56'-0" Width | 47'-0" Depth