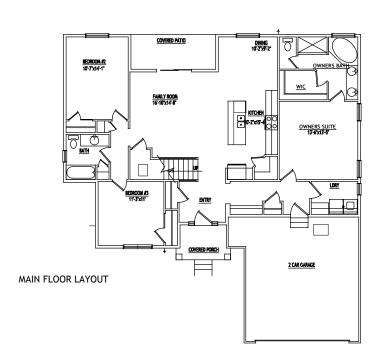

## **BRODERICK PLAN**

W/ CRAWL SPACE
SQUARE FOOTAGE

1569 Finished | 730 Unfinished | 2299 Total

DIMENSIONS

51'-0" Width | 53'-0" Depth