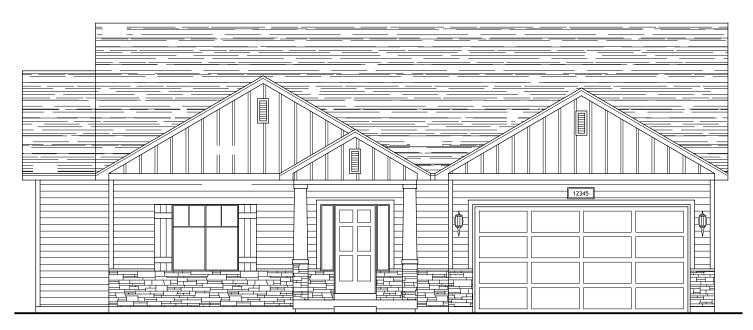

## **BRODERICK PLAN**

W/ CRAWL SPACE
SQUARE FOOTAGE

1569 Finished | 730 Unfinished | 2299 Total

DIMENSIONS

51'-0" Width | 53'-0" Depth