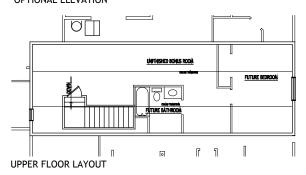

## **BRODERICK PLAN**

W/ CRAWL SPACE
SQUARE FOOTAGE

1569 Finished | 730 Unfinished | 2299 Total

DIMENSIONS

51'-0" Width | 53'-0" Depth